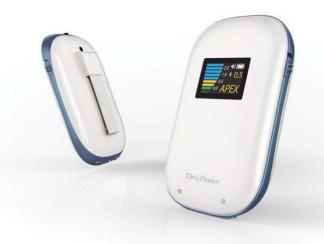

# Dr's Finder

#### Compact size

Easy to handling or movement.

#### Rechargeable battery

User doesn't need to change battery.

#### Color OLED screen

Improve user recognizing on treatment.

#### Works with smart device (option)

Show the measurement condition on smart device by wireless connection by with Bluetooth technology. (Android device only)