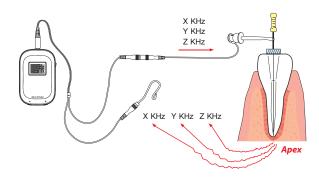

#### > Accuracy

Makes best accuracy with using 3 frequencies for exact accuracy. Using latest signal IC makes improve accuracy and product measuring quality.