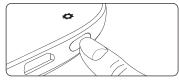

| Length          | Approx. 65 mm                          |
| Probe cord                                                                    | Length          | Approx. 1.3 M                          |
| AC adapter                                                                    |                 | 5V 1A                                  |

# 4 Accessory







Probe cord

## 2 Benefits

#### > Accuracy

Makes best accuracy with using 3 frequencies for exact accuracy. Using latest signal IC makes improve accuracy and product measuring quality.



### >W.L.S. function (Working Length Select) function



- Doctors can select own working length for operation convenient.
- Most of dentists have working length which they want. (ex. -0.5mm, -1.0mm from apex)



Set the W.L.S. by pushing the setting button shortly.

#### > Wireless bluetooth function (Option)

Wireless bluetooth connect function with smart phone or smart pad show bigger display. (Support android device only)









Lip hook (x 3 pcs)

■ Rev 0