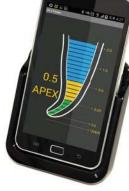

#### Works with smart device (option)

Show the measurement condition on smart device by wireless connection by with Bluetooth technology. (Android device only)

#### > Wireless bluetooth function (Option)

Wireless bluetooth connect function with smart phone or smart pad show bigger display. (Support android device only)

Lip hook (x 3 pcs)

■ Rev 0