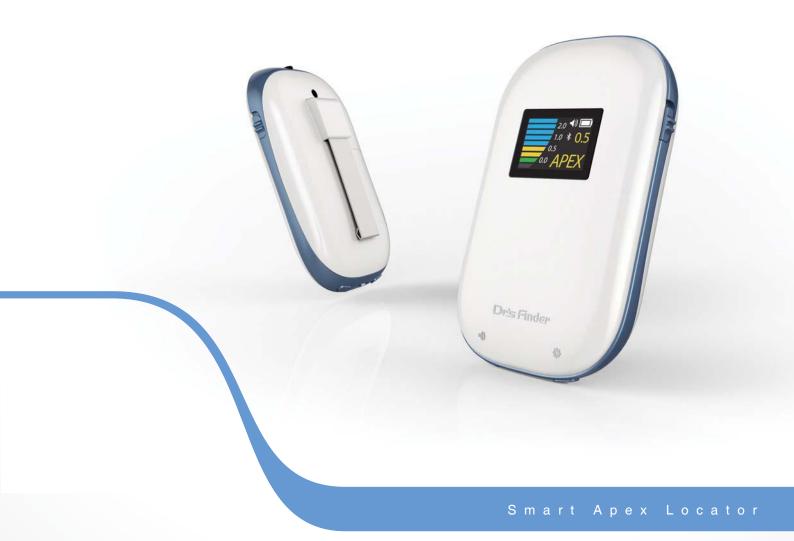

**Smart Apex Locator** 

# Dr's Finder

# Be Smart, Be Compact

Dr's Finder provide accurate with newest technology.

Dr's Finder will be best solution for endodontic treatment.

#### Compact size

Easy to handling or movement.

#### Rechargeable battery

User doesn't need to change battery.

#### Color OLED screen

Improve user recognizing on treatment.

#### Works with smart device (option)

Show the measurement condition on smart device by wireless connection by with Bluetooth technology. (Android device only)