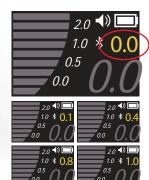

### >W.L.S. function (Working Length Select) function

- Doctors can select own working length for operation convenient.
- Most of dentists have working length which they want. (ex. -0.5mm, -1.0mm from apex)

Set the W.L.S. by pushing the setting button shortly.