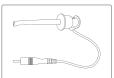

# 3 Specification

| Model: AL-DF10   Trade name: Dr's Finder   Power source: 3.7V Lithium-polymer |                 |                                        |
|-------------------------------------------------------------------------------|-----------------|----------------------------------------|
| Main unit                                                                     | Length / Weight | Approx. 55 x 85 x 21 mm / Approx. 56 g |
| File hook                                                                     | Length          | Approx. 200 mm (included hook tip)     |
| Lip hook                                                                      | Length          | Approx. 65 mm                          |
| Probe cord                                                                    | Length          | Approx. 1.3 M                          |
| AC adapter                                                                    |                 | 5V 1A                                  |

# 4 Accessory

Probe cord