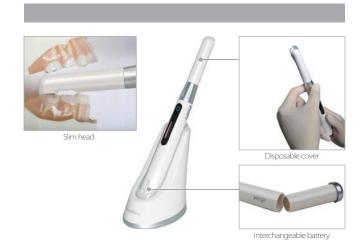

### Features

Focused light 4 curing light modes

Time setting available (Soft Start is fixed for 20 sec.) 330° head twist

Interchangeable battery pack Big capacity battery (Samsung cell)

Without focus lens

With focus lens

| Model                         | CL-AT24                  |
|-------------------------------|--------------------------|
| Dimensions (Included Battery) | Approx. 232 X 26 X 26 mm |
| Weight                        | Approx. 130 g            |
| Wave length                   | 440~490 (nm)             |
| Power source                  | Lithium-ion Battery      |
| Light source                  | High power LED           |