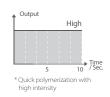

g light modes





Time setting available (Soft Start is fixed for 20 sec.) 330° head twist





Interchangeable battery pack Big capacity battery (Samsung cell)



Without focus lens



With focus lens



| Model                         | CL-AT24                  |
|-------------------------------|--------------------------|
| Dimensions (Included Battery) | Approx. 232 X 26 X 26 mm |
| Weight                        | Approx. 130 g            |
| Wave length                   | 440~490 (nm)             |
| Power source                  | Lithium-ion Battery      |
| Light source                  | High power LED           |

### Accessory

Output mW/cm:

\* Safe polymerization with





## Comparison with Other products



Selectable light intensity and time as you want





- High mode





\* Special mode to avoid