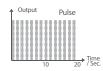

### Features

Focused light 4 curing light modes

Time setting available (Soft Start is fixed for 20 sec.) 330° head twist

Interchangeable battery pack Big capacity battery (Samsung cell)

Without focus lens