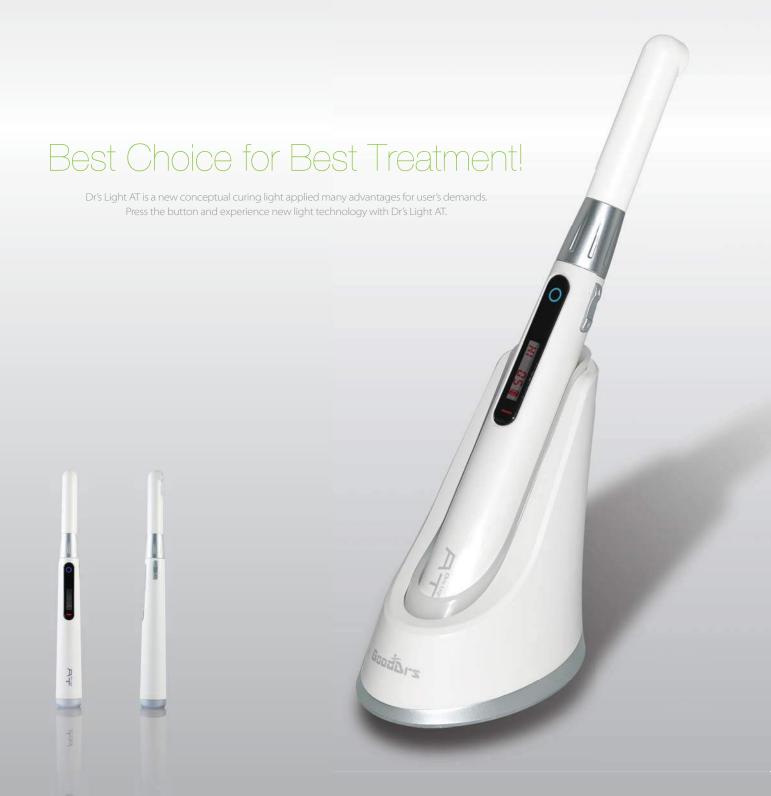

# 'Best Choice for Best Treatment'

Dr's Light AT is a new conceptual curing light applied many advantages for user's demands. Press the button and experience new light technology with Dr's Light AT.

### Features

Focused light 4 curing light modes

Time setting available (Soft Start is fixed for 20 sec.) 330° head twist

Interchangeable battery pack Big capacity battery (Samsung cell)

Without focus lens

With focus lens

| Model                         | CL-AT24                  |
|-------------------------------|--------------------------|
| Dimensions (Included Battery) | Approx. 232 X 26 X 26 mm |
| Weight                        | Approx. 130 g            |
| Wave length                   | 440~490 (nm)             |
| Power source                  | Lithium-ion Battery      |
| Light source                  | High power LED           |