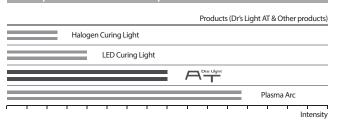

## Comparison with Other products

Selectable light intensity and time as you want

- High mode

\* Special mode to avoid