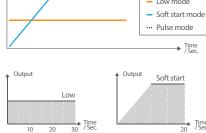

## Comparison with Other products

Selectable light intensity and time as you want

- High mode

\* Special mode to avoid