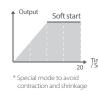

## Comparison with Other products

Selectable light intensity and time as you want

- High mode

\* Special mode to avoid