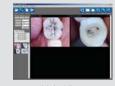

# 4 DrsViewer2

Image Viewer included.

Main View

Patient Registration

Live View

Image Edit

Print View

Good\(\bar{\D}\)rs