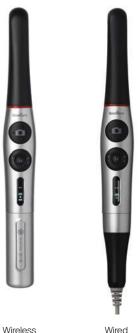

# Enjoy Wireless & Auto Focus!

Wireless Autofocus Intraoral Camera with Mouse

## Wireless type only

### Software compatibility

Can be use camera with most of dental imaging software. \* It would need twain driver for some of dental imaging software.

Wired