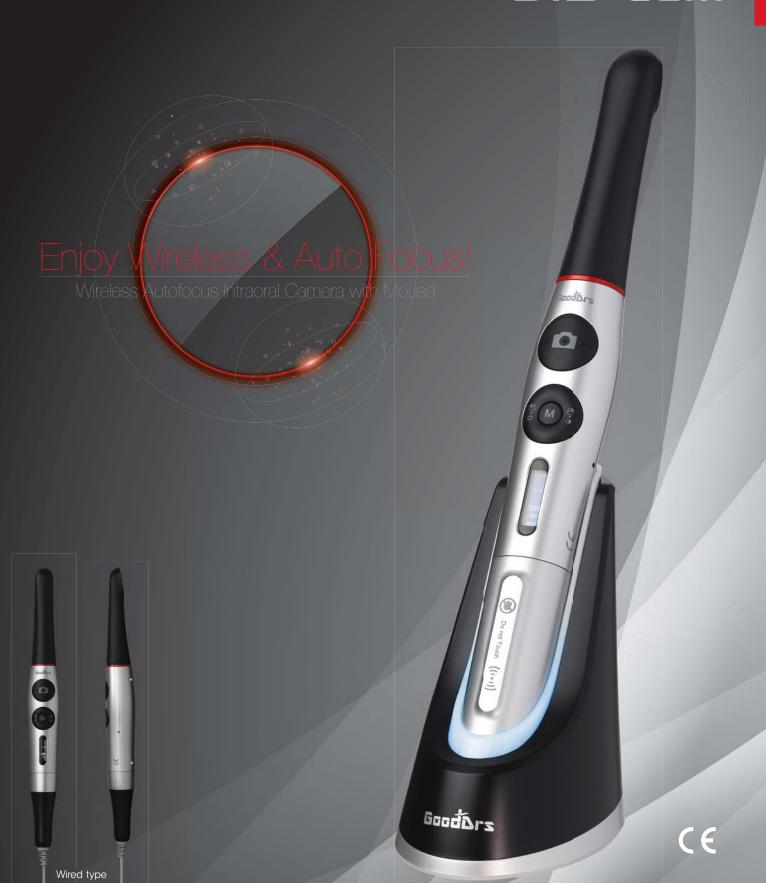

# Dr's Cam

-IC-DCAM70 -IC-DCAU71

# Enjoy Wireless & Auto Focus!

Wireless Autofocus Intraoral Camera with Mouse

# 1 Features of Dr's cam

## Wireless type only

## High speed digital wireless

High speed digital wireless provide more clear live image without interruption.

## Wireless receiver

Compact wireless receiver without any power supply.

### Auto focus

Can get clear image with auto focus function in oral cavity.

## HD image Can get high definition image without distortion.

Gyro mouse built-in

# eable as a mouse. 280° twist head

Easy to get approach anywhere in oral cavity.

# OLED screen

Bright and clear OLED screen indicates various device status.

## Adjustable LED brightness

To avoid image quality loss by light reflection, can adjust LED brightness.

#### 3 Color Impressions

Can change live image color impression (Original, Warm, Cool)

### Software compatibility

Can be use camera with most of dental imaging software. \* It would need twain driver for some of dental imaging software.

Wired

Upper images are take by real product.