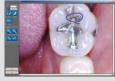

ight            | Approx. 56g                     |
|                  | Resolution        | 1.3 Mega pixel                  |
|                  | Sensor/Lens type  | CMOS / Liquid lens              |
| USB cable        | Length            | Approx. 3M                      |
| Disposable cover | Size              | Approx. 32 x 100 mm             |
|                  | Quantity          | Approx. 100 pcs by weight x 2ea |
|                  | Raw material      | Polyethylene                    |

# 3 Minimum System Requirement

| PC system: | 2.0 Ghz CPU, 1GB RAM      |
|------------|---------------------------|
| OS:        | Windows XP service pack 3 |
| USB port:  | USB 2.0                   |









Upper images are take by real product.

# 4 DrsViewer2

Image Viewer included.









Main View

Patient Registration

Live View

Image Edit

Print View

Good\(\bar{\D}\)rs