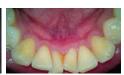

| Size              | Approx. 202 x 30 x 28 mm        |
|                  | Weight            | Approx. 56g                     |
|                  | Resolution        | 1.3 Mega pixel                  |
|                  | Sensor/Lens type  | CMOS / Liquid lens              |
| USB cable        | Length            | Approx. 3M                      |
| Disposable cover | Size              | Approx. 32 x 100 mm             |
|                  | Quantity          | Approx. 100 pcs by weight x 2ea |
|                  | Raw material      | Polyethylene                    |

# 3 Minimum System Requirement

| PC system: | 2.0 Ghz CPU, 1GB RAM      |
|------------|---------------------------|
| OS:        | Windows XP service pack 3 |
| USB port:  | USB 2.0                   |









Upper images are take by real product.

# 4 DrsViewer2

Image Viewer included.









Main View

Patient Registration

Live View

Image Edit

Print View

Good\(\bar{\D}\)rs